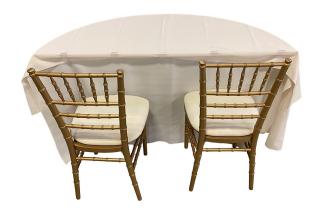

Clipping a 120" and a 90" round table linen folded in half onto the table. This will leave the back open. This look is shown in the example below.