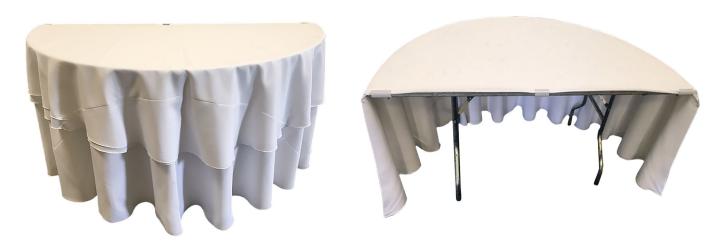

## Linen Sizing for 1/2 Round Table

A 72x72 table cover will drop to the floor in the back.

Use a 120" round linen folded not quite in half and hold it in place with clips.

The 120" round will not cover the back of the table.

To cover the back use a 72x72 under the 120" round as shown above.

## **Other variations:**

A 120" round table linen folded almost in half and clipped onto the table. Placing a 72x72 on top of it would cover the back and front of the table to the floor.

This look is shown in the example below.