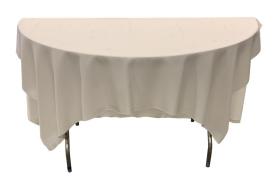

Clipping a 120" and a 90" round table linen folded in half onto the table. This will leave the back open. This look is shown in the example below.