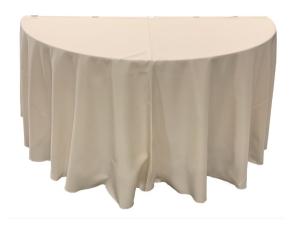

## Linen Sizing for 1/2 Round Table

A 72x72 table cover will drop to the floor in the back.

Use a 120" round linen folded not quite in half and hold it in place with clips.

The 120" round will not cover the back of the table.

To cover the back use a 72x72 under the 120" round as shown above.