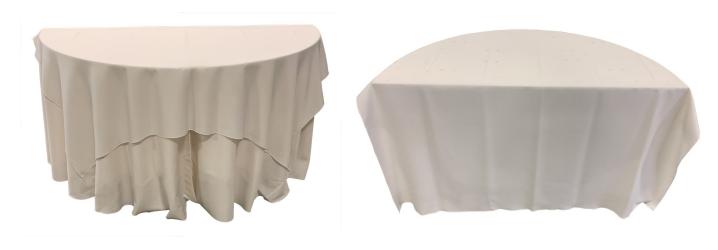

## **Other variations:**

A 120" round table linen folded almost in half and clipped onto the table. Placing a 72x72 on top of it would cover the back and front of the table to the floor.

This look is shown in the example below.