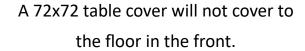

## Linen Sizing for 1/2 Round Table

A 72x72 table cover will drop to the floor in the back.

Use a 120" round linen folded not quite in half and hold it in place with clips.

The 120" round will not cover the back of the table.