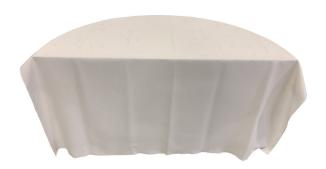

To cover the back use a 72x72 under the 120" round as shown above.

## **Other variations:**

A 120" round table linen folded almost in half and clipped onto the table. Placing a 72x72 on top of it would cover the back and front of the table to the floor.

This look is shown in the example below.